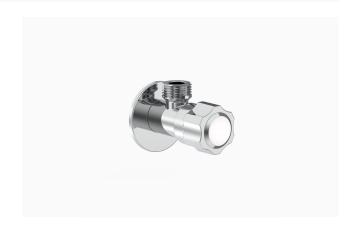

## **DESCRIPTION**

Polished Chrome Finish, Angle Valve.

## **DETAILS**

Activation: Manual
Installation: Exposed
Valve Body Material: Brass
Finish: Polished Chrome (CP)

## **BENEFIT**

1/2" x 1/2" G threads

# **FEATURES**

- Exclusively available for the Indian market
- The angle valve is constructed with chrome plated brass and features a sliding escutcheon for high traffic protection that is easy to install and built to last
- The valve supports high water pressure and flow volume can be easily adjusted with the regulating cap
- Inlet and Outlet connection: G 1/2" threads
- Operating pressure 1-7 bars