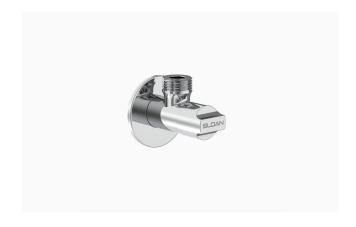

## **DESCRIPTION**

Polished Chrome Finish, Angle Valve.

## **DETAILS**

Activation: Manual
Installation: Exposed
Valve Body Material: Brass
Finish: Polished Chrome (CP)

## **BENEFIT**

1/2" x 1/2" G threads

# **FEATURES**

- Exclusively available for the Indian market
- The angle valve is constructed with chrome plated brass and features a sliding escutcheon for high traffic protection that is easy to install and built to last
- The valve supports high water pressure and flow volume can be easily adjusted with the regulating cap
- Inlet and Outlet connection: G 1/2" threads
- Operating pressure 1-7 bars