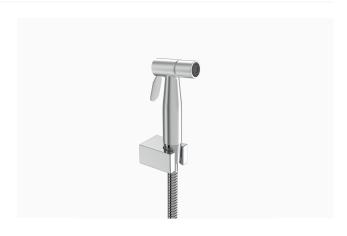

### **DESCRIPTION**

Polished Chrome Finish, Health Faucet.

### **DETAILS**

Activation: ManualInstallation: Exposed

• Valve Body Material: Stainless Steel

• Finish: Polished Chrome (CP)

# **BENEFIT**

Flexible, chrome plated 1.5m hose

# **FEATURES**

- Exclusively available for the Indian market
- Sloan's health faucet offers an ergonomic and simple to use hygienic solution
- The high pressure stainless steel sprayer is easy to install and maintain
- Versatile and flexible spray head with a 1.5 m long flexible hose and mounting bracket
- Operating pressure 0.5-5.5 bars. High pressure spray