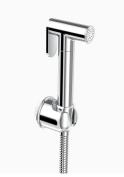

## DESCRIPTION

Polished Chrome Finish, Health Faucet.

## DETAILS

- Activation: Manual
- Installation: Exposed
- Valve Body Material: Brass
- Finish: Polished Chrome (CP)

#### BENEFIT

Flexible, chrome plated 1.5m hose

## FEATURES

- Exclusively available for the Indian market
- Sloan's health faucet offers an ergonomic and simple to use hygienic solution
- The high pressure chrome plated brass sprayer is easy to install and maintain
- Versatile and flexible spray head with a 1.5 m long flexible hose and mounting bracket
- Operating pressure 0.5-5.5 bars