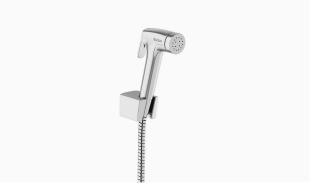

## DESCRIPTION

Polished Chrome Finish, Health Faucet.

#### BENEFIT

Flexible, chrome plated 1.2m hose

## FEATURES

- Exclusively available for the Indian market
- Sloan's health faucet offers an ergonomic and simple to use hygienic solution
- Easy to install, with chrome plated zinc construction to avoid rust and ensure long-time use, even in high-traffic restrooms
- Versatile and flexible spray head with a 1.2 m long flexible hose and mounting bracket
- Operating pressure 1-7 bars. High pressure spray